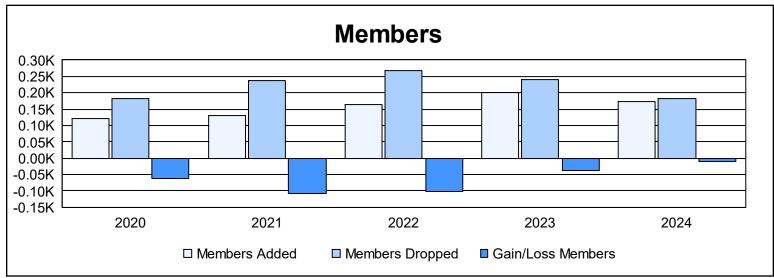

District C 1 As of June 2024 Cumulative

| Year      | New<br>Clubs | Dropped<br>Clubs | Gain/<br>Loss<br>Clubs | New<br>Members | Charter<br>Members | Reinstate<br>Members | Transfer<br>Members | Total<br>Member<br>Added | Total<br>Members<br>Dropped | Gain/<br>Loss<br>Members |
|-----------|--------------|------------------|------------------------|----------------|--------------------|----------------------|---------------------|--------------------------|-----------------------------|--------------------------|
| 2019-2020 | 0            | 1                | -1                     | 105            | 0                  | 7                    | 10                  | 122                      | 183                         | -61                      |
| 2020-2021 | 1            | 3                | -2                     | 76             | 33                 | 10                   | 11                  | 130                      | 238                         | -108                     |
| 2021-2022 | 0            | 6                | -6                     | 147            | 0                  | 7                    | 11                  | 165                      | 268                         | -103                     |
| 2022-2023 | 0            | 1                | -1                     | 177            | 2                  | 12                   | 10                  | 201                      | 240                         | -39                      |
| 2023-2024 | 0            | 3                | -3                     | 159            | 0                  | 6                    | 9                   | 174                      | 183                         | -9                       |
| Average   | 0            | 3                | -3                     | 133            | 7                  | 8                    | 10                  | 158                      | 222                         | -64                      |