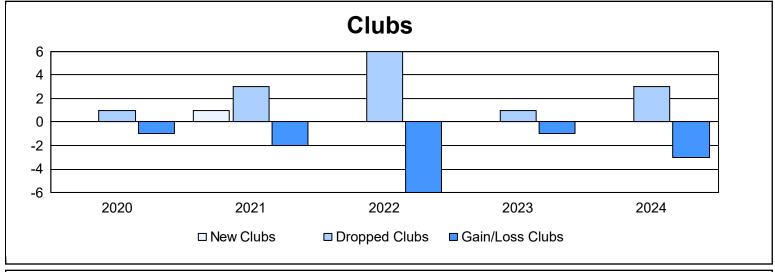

District C 1 As of June 2024 Cumulative

| Year      | New<br>Clubs | Dropped<br>Clubs | Gain/<br>Loss<br>Clubs | New<br>Members | Charter<br>Members | Reinstate<br>Members | Transfer<br>Members | Total<br>Member<br>Added | Total<br>Members<br>Dropped | Gain/<br>Loss<br>Members |
|-----------|--------------|------------------|------------------------|----------------|--------------------|----------------------|---------------------|--------------------------|-----------------------------|--------------------------|
| 2019-2020 | 0            | 1                | -1                     | 105            | 0                  | 7                    | 10                  | 122                      | 183                         | -61                      |
| 2020-2021 | 1            | 3                | -2                     | 76             | 33                 | 10                   | 11                  | 130                      | 238                         | -108                     |
| 2021-2022 | 0            | 6                | -6                     | 147            | 0                  | 7                    | 11                  | 165                      | 268                         | -103                     |
| 2022-2023 | 0            | 1                | -1                     | 177            | 2                  | 12                   | 10                  | 201                      | 240                         | -39                      |
| 2023-2024 | 0            | 3                | -3                     | 159            | 0                  | 6                    | 9                   | 174                      | 183                         | -9                       |
| Average   | 0            | 3                | -3                     | 133            | 7                  | 8                    | 10                  | 158                      | 222                         | -64                      |